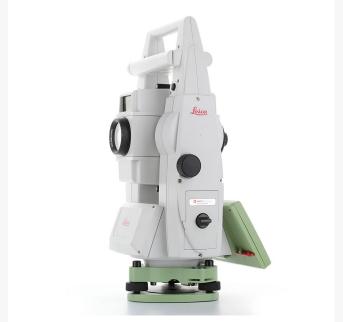

## Leica TS16 P 5" R500 Total Station Package

Technical service is key. Our technicians examine, repair and clean every instrument available on our website and issue Leica Geosystems' quality and warranty certificates once the referenced work procedure is finished.