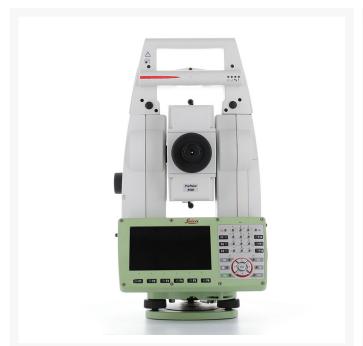

## Leica TS16 P 5" R500 Total Station Package

Technical service is key. Our technicians examine, repair and clean every instrument available on our website and issue Leica Geosystems' quality and warranty certificates once the referenced work procedure is finished.