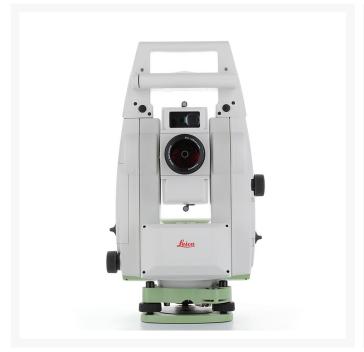

## Leica TS16 P 5" R500 Total Station Package

Technical service is key. Our technicians examine, repair and clean every instrument available on our website and issue Leica Geosystems' quality and warranty certificates once the referenced work procedure is finished.