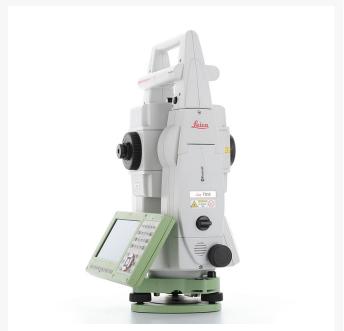

## Leica TS16 P 5" R500 Total Station Package

Technical service is key. Our technicians examine, repair and clean every instrument available on our website and issue Leica Geosystems' quality and warranty certificates once the referenced work procedure is finished.