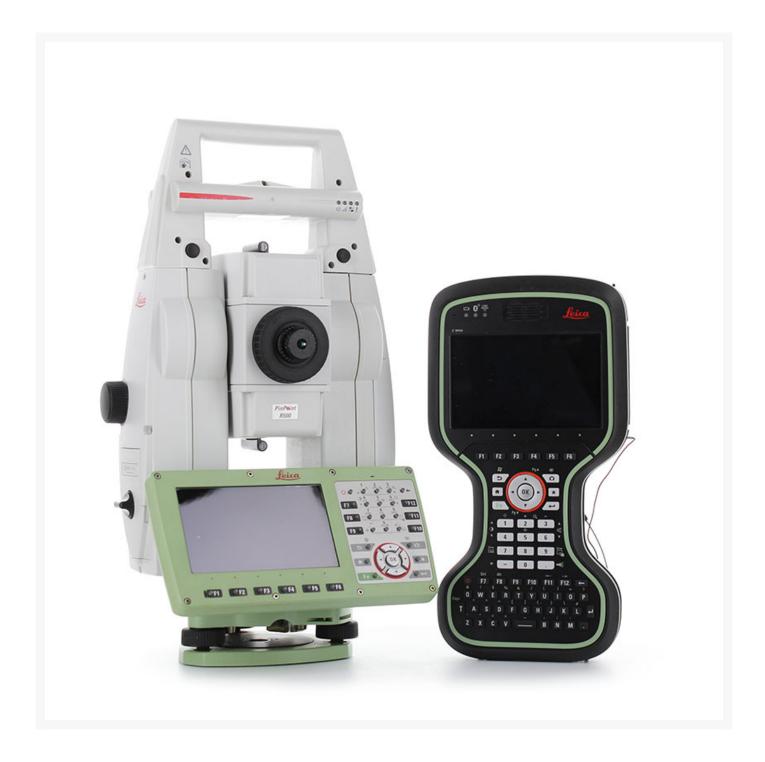

## Leica TS16 P 5" R500 Total Station Package

Technical service is key. Our technicians examine, repair and clean every instrument available on our website and issue Leica Geosystems' quality and warranty certificates once the referenced work procedure is finished.

## **Includes**

- GHT63 Clamp
- GHT66 Holder
- GHT67 Hand Strap
- GHT68 Utility Hook
- 1GB SD Card
- GHT196 Distance Holder
- GHM007 Tape
- Mini Prism Kit
- GVP725 TS CASE
- GVP724 CS CASE
- GEB221 Battery
- GEB334 Battery
- GST20-9 Tripod
- GLS12 Detail Pole
- GKL341 Charger
- GDF321 Tribrach