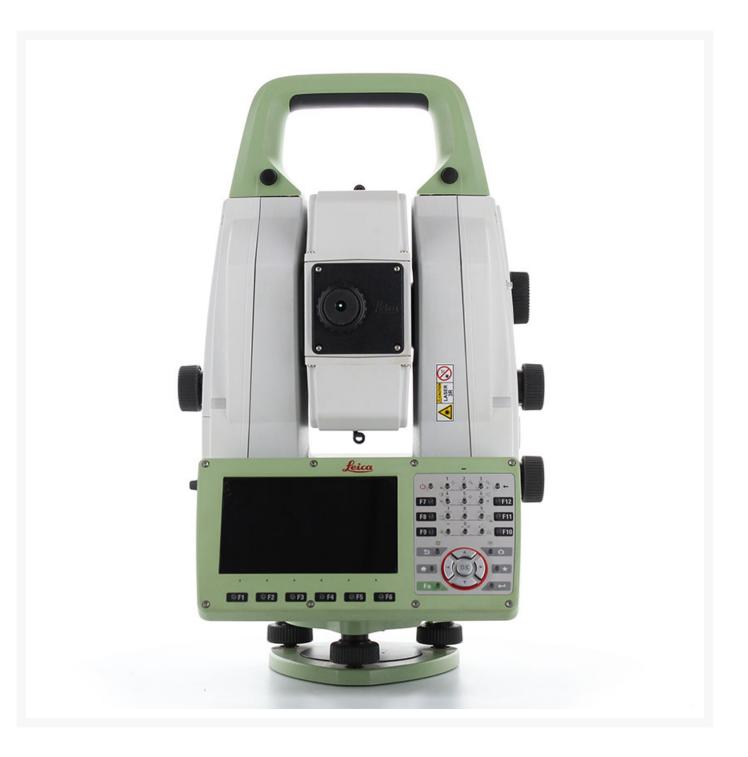

## Leica Nova MS60 1" R2000 Multistation High Speed

Technical service is key. Our technicians examine, repair and clean every instrument available on our website and issue Leica Geosystems' quality and warranty certificates once the referenced work procedure is finished.